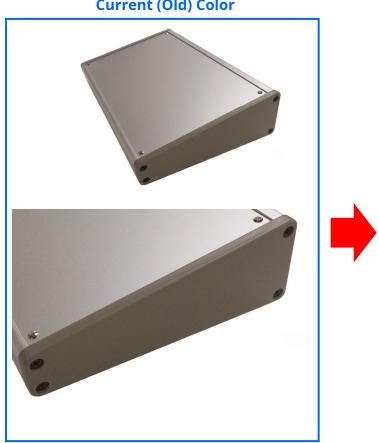

## **CF Series Sloped Enclosure Side Plate Color of GS Color Type**

- Affected series / models CF Series - GS Color Type
- Change: Color of Side Plate

## **Current (Old) Color**

**New Color** 

Similar Matching: Munsell 5Y7/0.5

**Similar Matching: Munsell N6** 

- Functionality: No changes to functionality, size / dimensions, or finish.
- Purpose: To ensure consistent quality throughout via streamlined supply chain and materials.
- Period: Once current inventory has been depleted.
- Series / Model: No changes to Series, Product number, or pricing.