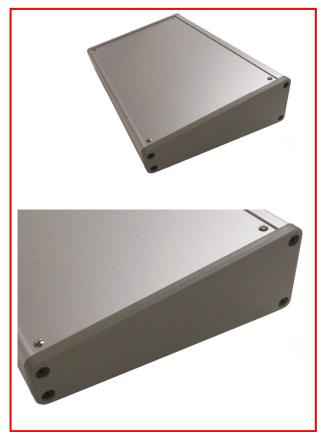

## **CF Series Sloped Enclosure Side Plate Color of GS Color Type**

- Affected series / models CF Series - GS Color Type
- Change: Color of Side Plate

## **Current (Old) Color**

**New Color** 

Similar Matching: Munsell 5Y7/0.5

**Similar Matching: Munsell N6** 

- Functionality: No changes to functionality, size / dimensions, or finish.
- Purpose: To ensure consistent quality throughout via streamlined supply chain and materials.
- Period: Once current inventory has been depleted.
- Series / Model: No changes to Series, Product number, or pricing.